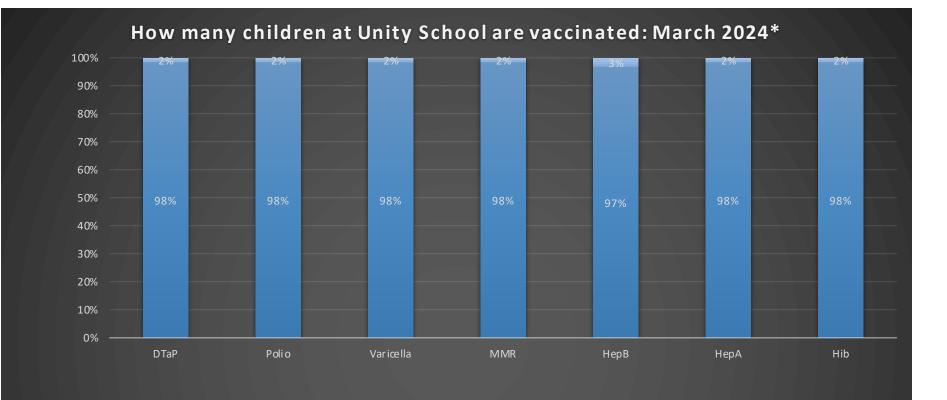

| Number of children at the school**:                                     | 61   |
|-------------------------------------------------------------------------|------|
| Percent of children with no immunization or exemption record:           | 0%   |
| Percent of children with a medical exemption for one or more vaccine(s) | : 0% |

\* These numbers may not total 100% if some children have medical exemptions, or are incomplete or in process with immunizations but do not need an exemption because they are on schedule.

\*\*There is/are also 21 child(ren) enrolled for whom immunizations are not required to be reported because their records are tracked by another site or they attend fewer than 5 days per year.

\*\*There is/are also 0 child(ren) 18 months of age or younger who are not required to be finished with their pre-school vaccines because of their age.

■ % Vaccinated ■ % Nonmedical Exemptions